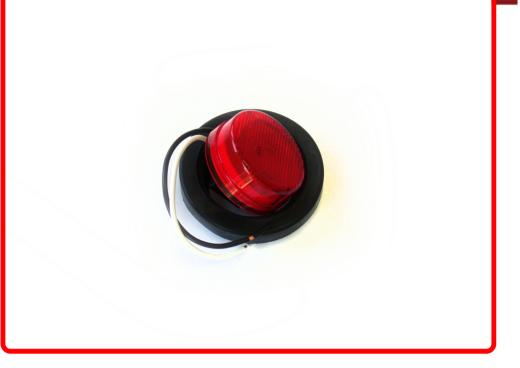

# SKU # RS-2-GR

Part # 1003463 Description Truck and Trailer LED 2in Round Red (w/ Grommet)

Categories Truck, Agricultural, Commercial, LED Truck and Trailer Lighting

### Product Information

Race Sport Lighting's LED Truck and Trailer Lights are the perfect upgrade to your marker lights, brake lights, tail lights, signal lights, or reverse lights on large trucks and trailers • SAE & DOT approved • Fully illuminated crystal optic LED lens system provides a solid, bright LED light • Available in a variety of colors, shapes, and sizes, for virtually any application • 1 Year Warranty

## Kelvin (ColorTemperature)

Red